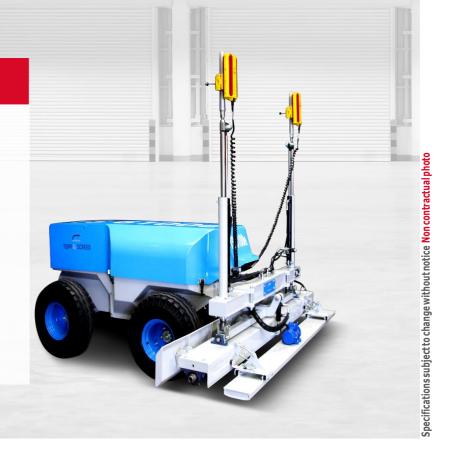

## Electric Mini Superflat Screed TS6100e

World first fully electric screed setting new standards in environmental protection compliance. Equipped with state-of the-art automatic laser system for laying flatter concrete floor slabs.

## **Advantages**

Zero Emissions.

Automatic laser control system.

Increased daily productivity.

Improved concrete levelness.

Reduced unskilled manual labour.

Easy to maintain and service

Foam filled wheels

## **Technical description**

| Specifications         |                       |
|------------------------|-----------------------|
| Width with screed      | 2872mm                |
| Width without screed   | 990mm                 |
| Length                 | 2675mm                |
| Height with mast       | 1968mm                |
| Weight                 | 910 Kg                |
| Battery                | 48V                   |
| Power                  | 9,6kw                 |
| Charging time 110V 16A | 5-6H                  |
| Charging time 220V 16A | 3-4H                  |
| Charging time 380V 16A | 2-3H                  |
| Remote control         | Yes                   |
| Drive unit             | <b>Electric Motor</b> |
| SFS 3.0                | As standard           |
| Charging station       | As standard           |